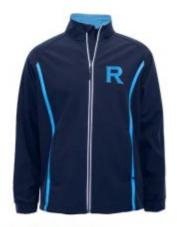

Softshell Jacket IJ1368

Size 10C - 14Y, XS - 4XL Price \$109.00

Classic Fit (Unisex) Polo

IT1367 Size 10C - 14Y, XS - 3XL Price \$52.50

Tailored Fit (Slim Fit) Polo

IT1365 Size 8A - 18A Price \$52.50

Classic Fit (Unisex) Endurance Pant