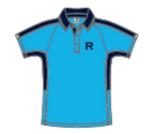

Softshell Jacket IJ1368

Size 10C - 14Y, XS - 4XL Price \$109.00

Classic Fit (Unisex) Polo

IT1367 Size 10C - 14Y, XS - 3XL Price \$52.50

Tailored Fit (Slim Fit) Polo

IT1365 Size 8A - 18A Price \$52.50

Classic Fit (Unisex) Endurance Pant