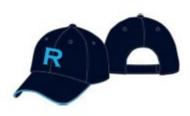

# 3.8. Caps and Sun safety

We expect students to take responsibility for being sun smart by wearing a school hat during outdoor activities or staying in the shade, if they are not wearing sunscreen.

A college cap is available from our uniform supplier. This is the only cap that can be worn at school. Caps are not to be worn in classrooms. "Beanies" and other types of hats are not acceptable.

2 In 1 Pro Short LS099 Size 10C - 14Y, 8A - 18A Price \$49.50

Skort LD001 Size 10C - 14Y, 8A - 18A Price \$49.50

Drink Bottle LB007 Size 1SZ Price \$9.50

Back Pack KRSA069 Size 1SZ Price \$99.95

Cap IC181 Size 15Z Price \$19.95