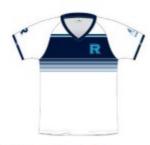

# School Uniform

This uniform is to be worn by students at all Rowville Secondary College campuses. The uniform is warm and comfortable, gender neutral and allows students to be physically active throughout the day. The navy and blue will be the colours for all campuses going forward uniting all students attending Rowville Secondary College.

Softshell Jacket IJ1368

Size 10C - 14Y, XS - 4XL Price \$109.00

Classic Fit (Unisex) Polo

IT1367 Size 10C - 14Y, XS - 3XL Price \$52.50

Tailored Fit (Slim Fit) Polo

IT1365 Size 8A - 18A Price \$52.50

Classic Fit (Unisex) Endurance Pant