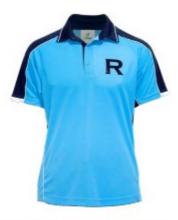

Softshell Jacket IJ1368

Size 10C - 14Y, XS - 4XL Price \$109.00

Classic Fit (Unisex) Polo

IT1367 Size 10C - 14Y, XS - 3XL Price \$52.50

Tailored Fit (Slim Fit) Polo

IT1365 Size 8A - 18A Price \$52.50

Classic Fit (Unisex) Endurance Pant