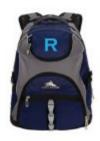

# 3.6. School Bag

It is strongly recommended that students use the school backpack available from the Rowville Secondary College Uniform Store. Students must use a sturdy, well-constructed bag that supports good posture when travelling to and from school. Tote bags or handbags are not acceptable.

2 In 1 Pro Short LS099 Size 10C - 14Y, 8A - 18A Price \$49.50

Skort LD001 Size 10C - 14Y, 8A - 18A Price \$49.50

Drink Bottle LB007 Size 1SZ Price \$9.50

Back Pack KRSA069 Size 1SZ Price \$99.95

Cap IC181 Size 15Z Price \$19.95