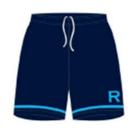

#### **Basketball Shorts**

KRSA015

Size 12C - 3XL Price \$38.50

A fitting day for the personalised products In this category will be arranged.